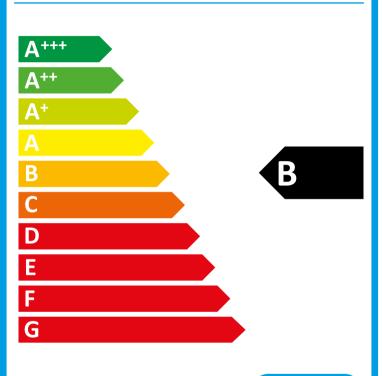

## TEFCOLD<sup>®</sup>

| Model:                   | SK                      | 6 <b>210-</b> I |
|--------------------------|-------------------------|-----------------|
| Model type:              | Counter chiller cabinet |                 |
| Energy efficiency cl     | ass:                    | В               |
| Energy efficiency index: |                         | 32,3            |
| Energy consumptio        | n, kWh/24h:             | 1,96            |
| Energy consumptio        | n, kWh/annual:          | 715             |
| Net. volume:             |                         | 166             |
| GWP:                     |                         | 3               |
| Climate class (1):       |                         | 4               |
|                          |                         |                 |