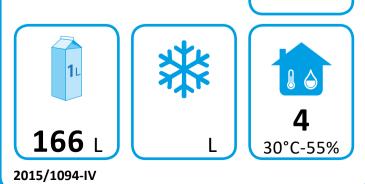

## TEFCOLD<sup>®</sup>

| Model:                   | SK                      | 6 <b>210-</b> I |
|--------------------------|-------------------------|-----------------|
| Model type:              | Counter chiller cabinet |                 |
| Energy efficiency cl     | ass:                    | В               |
| Energy efficiency index: |                         | 32,3            |
| Energy consumptio        | n, kWh/24h:             | 1,96            |
| Energy consumptio        | n, kWh/annual:          | 715             |
| Net. volume:             |                         | 166             |
| GWP:                     |                         | 3               |
| Climate class (1):       |                         | 4               |
|                          |                         |                 |

Climate class 4: This appliance is designed for use in ambient temperatures of up to 30 °C.

Climate class 5: This appliance is designed for use in ambient temperatures of up to 40 °C.

2015/1094-IV